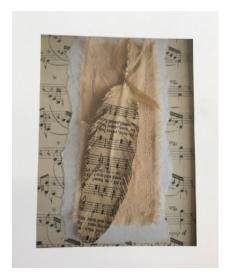

BLACK
LETTER
COPPERPLATE
FLOURISH
FRACTURE
GOTHIC
ITALIC
MINISCULE
ROMAN
SERIF
STROKE
UNCIAL
VERSAL

Guild Mini workshop: Each month following our guild meeting we have had a mini workshop on card making. Our February and March classes were presented by our talented Cynthia Griffin who showed us how to make some wonderful cards. Here is some of her lovely work along with some from our members on the next page.

JonAnn, Virginia and Carol

Birds and feathers from printed pages.

Such a creative idea for a special card.

Cynthia's demo birds which do not fly.

From the mini guild class....

JoAnn C., Cynthia, Mary and Carol