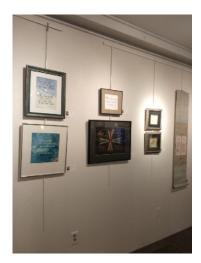

#### WIT AND WISDOM

The Wit and Wisdom show was a great success and the display was beautiful. It was exciting to see the work of so many of our artists and scribes. One quote that Cynthia received in a letter was "I just wanted you to know how much I enjoyed looking at the artist's work from the Calligraphy Guild at the Art Presence Gallery in Jacksonville. The work is so beautiful & mindful. Thank you for your continued support of the arts in Southern Oregon - Ann Ebert, Central Art Supply". Throughout this edition you will see pictures showing how truly talented our members are. Apologies if your piece is not here. Please let me know and I will add it in the next edition. Thank you to Cynthia, JoAnne, Steve and Lynda for sending me your pictures. There were many wonderful ones and thanks to you, I think we got everyone's!!

#### **Third Edition**

Michelle Clary

Virginia Silbowitz

JoAnn Evans

Goly Ostovar

MALKS ON THE BEACH
AND FURING AN DEAD
THINGS WITH AUSTICK

Lynda Stevenson

Goly Ostovar