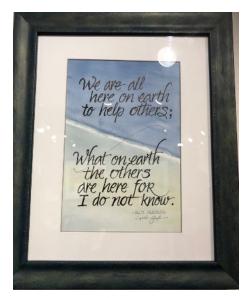

#### WIT AND WISDOM

The Wit and Wisdom show was a great success and the display was beautiful. It was exciting to see the work of so many of our artists and scribes. One quote that Cynthia received in a letter was "I just wanted you to know how much I enjoyed looking at the artist's work from the Calligraphy Guild at the Art Presence Gallery in Jacksonville. The work is so beautiful & mindful. Thank you for your continued support of the arts in Southern Oregon - Ann Ebert, Central Art Supply". Throughout this edition you will see pictures showing how truly talented our members are. Apologies if your piece is not here. Please let me know and I will add it in the next edition. Thank you to Cynthia, JoAnne, Steve and Lynda for sending me your pictures. There were many wonderful ones and thanks to you, I think we got everyone's!!