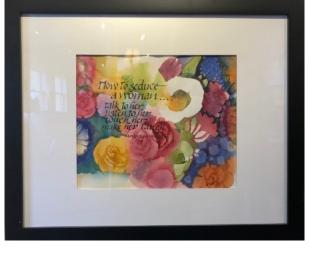

#### WIT AND WISDOM

The Wit and Wisdom show was a great success and the display was beautiful. It was exciting to see the work of so many of our artists and scribes. One quote that Cynthia received in a letter was "I just wanted you to know how much I enjoyed looking at the artist's work from the Calligraphy Guild at the Art Presence Gallery in Jacksonville. The work is so beautiful & mindful. Thank you for your continued support of the arts in Southern Oregon - Ann Ebert, Central Art Supply". Throughout this edition you will see pictures showing how truly talented our members are. Apologies if your piece is not here. Please let me know and I will add it in the next edition. Thank you to Cynthia, JoAnne, Steve and Lynda for sending me your pictures. There were many wonderful ones and thanks to you, I think we got everyone's!!