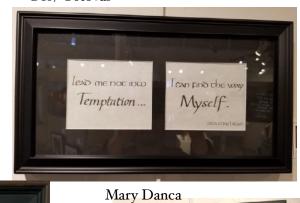

#### WIT AND WISDOM

The Wit and Wisdom show was a great success and the display was beautiful. It was exciting to see the work of so many of our artists and scribes. One quote that Cynthia received in a letter was "I just wanted you to know how much I enjoyed looking at the artist's work from the Calligraphy Guild at the Art Presence Gallery in Jacksonville. The work is so beautiful & mindful. Thank you for your continued support of the arts in Southern Oregon - Ann Ebert, Central Art Supply". Throughout this edition you will see pictures showing how truly talented our members are. Apologies if your piece is not here. Please let me know and I will add it in the next edition. Thank you to Cynthia, JoAnne, Steve and Lynda for sending me your pictures. There were many wonderful ones and thanks to you, I think we got everyone's!!

#### **Third Edition**

Michelle Clary

Virginia Silbowitz

JoAnn Evans

Goly Ostovar

MALKS ON THE BEACH
AND FURING AN DEAD
THINGS WITH AUSTICK

Lynda Stevenson

Goly Ostovar