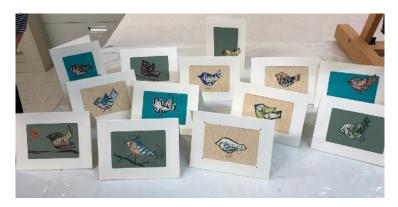

BLACK
LETTER
COPPERPLATE
FLOURISH
FRACTURE
GOTHIC
ITALIC
MINISCULE
ROMAN
SERIF
STROKE
UNCIAL
VERSAL

Guild Mini workshop: Each month following our guild meeting we have had a mini workshop on card making. Our February and March classes were presented by our talented Cynthia Griffin who showed us how to make some wonderful cards. Here is some of her lovely work along with some from our members on the next page.

JonAnn, Virginia and Carol

Birds and feathers from printed pages.

Such a creative idea for a special card.

Cynthia's demo birds which do not fly.

From the mini guild class....

JoAnn C., Cynthia, Mary and Carol