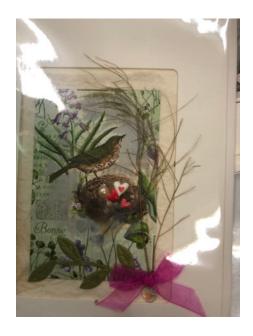

BLACK
LETTER
COPPERPLATE
FLOURISH
FRACTURE
GOTHIC
ITALIC
MINISCULE
ROMAN
SERIF
STROKE
UNCIAL
VERSAL

Guild Mini workshop: Each month following our guild meeting we have had a mini workshop on card making. Our February and March classes were presented by our talented Cynthia Griffin who showed us how to make some wonderful cards. Here is some of her lovely work along with some from our members on the next page.

JonAnn, Virginia and Carol

Birds and feathers from printed pages.

Such a creative idea for a special card.

Cynthia's demo birds which do not fly.

From the mini guild class....

JoAnn C., Cynthia, Mary and Carol