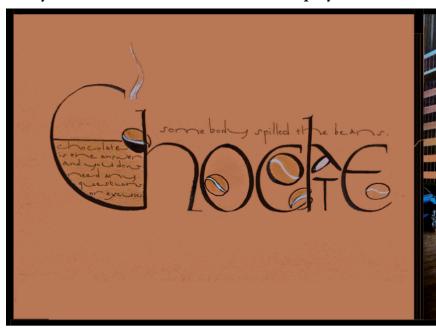

#### **Word of the Month**

February word was chocolate and Goly was the one submission....thank you Goly, for your beautiful piece.

The word for March was Reckless and I have not received any for the month. If you send it, I will put it in next month, Please send a photo to <a href="mailto:emjade@opendoor.com">emjade@opendoor.com</a>, text to 541-292-0471or call and we can make arrangements for it to be submitted.

Goly Ostovar: Chocolate and her display of love....

Carol created a welcome piece....for her new home perhaps?