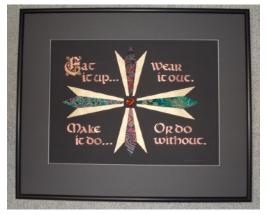

#### WIT AND WISDOM

The Wit and Wisdom show was a great success and the display was beautiful. It was exciting to see the work of so many of our artists and scribes. One quote that Cynthia received in a letter was "I just wanted you to know how much I enjoyed looking at the artist's work from the Calligraphy Guild at the Art Presence Gallery in Jacksonville. The work is so beautiful & mindful. Thank you for your continued support of the arts in Southern Oregon - Ann Ebert, Central Art Supply". Throughout this edition you will see pictures showing how truly talented our members are. Apologies if your piece is not here. Please let me know and I will add it in the next edition. Thank you to Cynthia, JoAnne, Steve and Lynda for sending me your pictures. There were many wonderful ones and thanks to you, I think we got everyone's!!