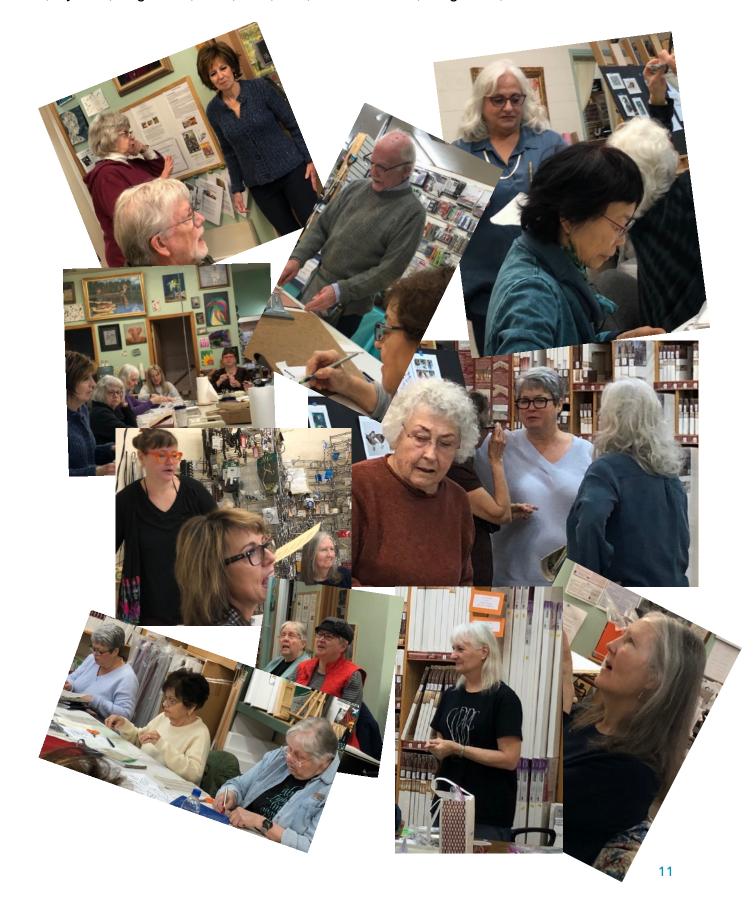

BLACK
LETTER
COPPERPLATE
FLOURISH
FRACTURE
GOTHIC
ITALIC
MINISCULE
ROMAN
SERIF
STROKE
UNCIAL
VERSAL

Guild Mini workshop: Each month following our guild meeting we have had a mini workshop on card making. Our February and March classes were presented by our talented Cynthia Griffin who showed us how to make some wonderful cards. Here is some of her lovely work along with some from our members on the next page.

JonAnn, Virginia and Carol

Birds and feathers from printed pages.

Such a creative idea for a special card.

Cynthia's demo birds which do not fly.

From the mini guild class....

JoAnn C., Cynthia, Mary and Carol

#### **Maurice's Uncial Class**

Maurice's Uncial class ends in early March with a new one, especially for new calligraphers, will begin on March 14. This class is for new calligraphers and will be 8 weeks long. Contact Scrappy Craft to sign up.

Maurice

Michelle, Kim and

JoAnn Evans

Lynda, Maurice, Mary, ?, Pam, JoAnn, and Kim.

Dee

Photos of members at guild meetings or in class. Pictured in random order are Steve, JoAnn, Linda, Maurice, Cynthia, Virginia S., Pam, Dee, Kim, Michelle Carol, Virginia C,