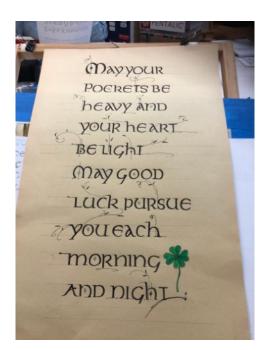

#### WIT AND WISDOM

The Wit and Wisdom show was a great success and the display was beautiful. It was exciting to see the work of so many of our artists and scribes. One quote that Cynthia received in a letter was "I just wanted you to know how much I enjoyed looking at the artist's work from the Calligraphy Guild at the Art Presence Gallery in Jacksonville. The work is so beautiful & mindful. Thank you for your continued support of the arts in Southern Oregon - Ann Ebert, Central Art Supply". Throughout this edition you will see pictures showing how truly talented our members are. Apologies if your piece is not here. Please let me know and I will add it in the next edition. Thank you to Cynthia, JoAnne, Steve and Lynda for sending me your pictures. There were many wonderful ones and thanks to you, I think we got everyone's!!