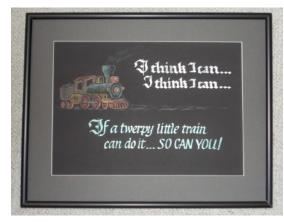

#### WIT AND WISDOM

The Wit and Wisdom show was a great success and the display was beautiful. It was exciting to see the work of so many of our artists and scribes. One quote that Cynthia received in a letter was "I just wanted you to know how much I enjoyed looking at the artist's work from the Calligraphy Guild at the Art Presence Gallery in Jacksonville. The work is so beautiful & mindful. Thank you for your continued support of the arts in Southern Oregon - Ann Ebert, Central Art Supply". Throughout this edition you will see pictures showing how truly talented our members are. Apologies if your piece is not here. Please let me know and I will add it in the next edition. Thank you to Cynthia, JoAnne, Steve and Lynda for sending me your pictures. There were many wonderful ones and thanks to you, I think we got everyone's!!

November 1, 2019

Jim Fety

Carol Perkins

Third Edition November 1, 2019

Goly Ostovar

Anne Brooks

Cynthia Griffin

Cynthia Griffin