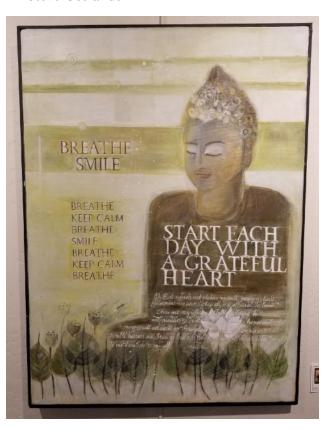

#### WIT AND WISDOM

The Wit and Wisdom show was a great success and the display was beautiful. It was exciting to see the work of so many of our artists and scribes. One quote that Cynthia received in a letter was "I just wanted you to know how much I enjoyed looking at the artist's work from the Calligraphy Guild at the Art Presence Gallery in Jacksonville. The work is so beautiful & mindful. Thank you for your continued support of the arts in Southern Oregon - Ann Ebert, Central Art Supply". Throughout this edition you will see pictures showing how truly talented our members are. Apologies if your piece is not here. Please let me know and I will add it in the next edition. Thank you to Cynthia, JoAnne, Steve and Lynda for sending me your pictures. There were many wonderful ones and thanks to you, I think we got everyone's!!