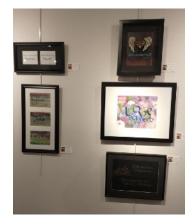

#### WIT AND WISDOM

The Wit and Wisdom show was a great success and the display was beautiful. It was exciting to see the work of so many of our artists and scribes. One quote that Cynthia received in a letter was "I just wanted you to know how much I enjoyed looking at the artist's work from the Calligraphy Guild at the Art Presence Gallery in Jacksonville. The work is so beautiful & mindful. Thank you for your continued support of the arts in Southern Oregon - Ann Ebert, Central Art Supply". Throughout this edition you will see pictures showing how truly talented our members are. Apologies if your piece is not here. Please let me know and I will add it in the next edition. Thank you to Cynthia, JoAnne, Steve and Lynda for sending me your pictures. There were many wonderful ones and thanks to you, I think we got everyone's!!

Third Edition November 1, 2019

Anne Brooks

Michelle Clary

Steve Ostrander

Goly Ostovar

Goly Ostovar

Michael Holstein

Carol Perkins