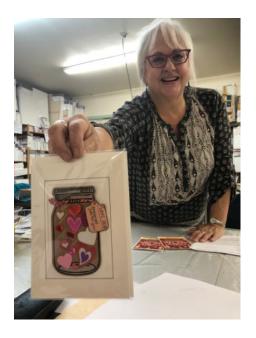

BLACK
LETTER
COPPERPLATE
FLOURISH
FRACTURE
GOTHIC
ITALIC
MINISCULE
ROMAN
SERIF
STROKE
UNCIAL
VERSAL

Guild Mini workshop: Each month following our guild meeting we have had a mini workshop on card making. Our February and March classes were presented by our talented Cynthia Griffin who showed us how to make some wonderful cards. Here is some of her lovely work along with some from our members on the next page.