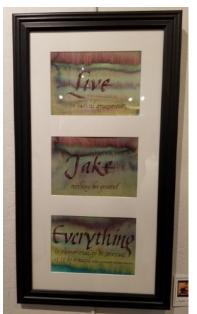

#### WIT AND WISDOM

The Wit and Wisdom show was a great success and the display was beautiful. It was exciting to see the work of so many of our artists and scribes. One quote that Cynthia received in a letter was "I just wanted you to know how much I enjoyed looking at the artist's work from the Calligraphy Guild at the Art Presence Gallery in Jacksonville. The work is so beautiful & mindful. Thank you for your continued support of the arts in Southern Oregon - Ann Ebert, Central Art Supply". Throughout this edition you will see pictures showing how truly talented our members are. Apologies if your piece is not here. Please let me know and I will add it in the next edition. Thank you to Cynthia, JoAnne, Steve and Lynda for sending me your pictures. There were many wonderful ones and thanks to you, I think we got everyone's!!

Third Edition November 1, 2019

Anne Brooks

Michelle Clary

Steve Ostrander

Goly Ostovar

Goly Ostovar

Michael Holstein

Carol Perkins