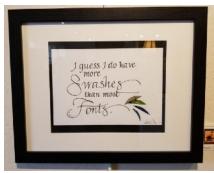

#### WIT AND WISDOM

The Wit and Wisdom show was a great success and the display was beautiful. It was exciting to see the work of so many of our artists and scribes. One quote that Cynthia received in a letter was "I just wanted you to know how much I enjoyed looking at the artist's work from the Calligraphy Guild at the Art Presence Gallery in Jacksonville. The work is so beautiful & mindful. Thank you for your continued support of the arts in Southern Oregon - Ann Ebert, Central Art Supply". Throughout this edition you will see pictures showing how truly talented our members are. Apologies if your piece is not here. Please let me know and I will add it in the next edition. Thank you to Cynthia, JoAnne, Steve and Lynda for sending me your pictures. There were many wonderful ones and thanks to you, I think we got everyone's!!

November 1, 2019

Jim Fety

Carol Perkins

Third Edition November 1, 2019

Goly Ostovar

Anne Brooks

Cynthia Griffin

Cynthia Griffin