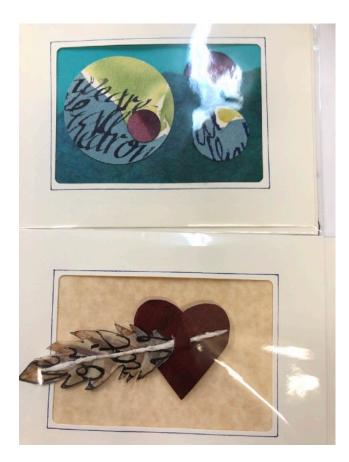

BLACK
LETTER
COPPERPLATE
FLOURISH
FRACTURE
GOTHIC
ITALIC
MINISCULE
ROMAN
SERIF
STROKE
UNCIAL
VERSAL

Guild Mini workshop: Each month following our guild meeting we have had a mini workshop on card making. Our February and March classes were presented by our talented Cynthia Griffin who showed us how to make some wonderful cards. Here is some of her lovely work along with some from our members on the next page.

JonAnn, Virginia and Carol

Birds and feathers from printed pages.

Such a creative idea for a special card.

Cynthia's demo birds which do not fly.

From the mini guild class....

JoAnn C., Cynthia, Mary and Carol