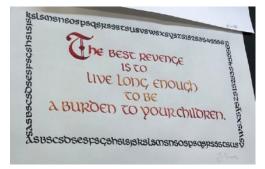

#### WIT AND WISDOM

The Wit and Wisdom show was a great success and the display was beautiful. It was exciting to see the work of so many of our artists and scribes. One quote that Cynthia received in a letter was "I just wanted you to know how much I enjoyed looking at the artist's work from the Calligraphy Guild at the Art Presence Gallery in Jacksonville. The work is so beautiful & mindful. Thank you for your continued support of the arts in Southern Oregon - Ann Ebert, Central Art Supply". Throughout this edition you will see pictures showing how truly talented our members are. Apologies if your piece is not here. Please let me know and I will add it in the next edition. Thank you to Cynthia, JoAnne, Steve and Lynda for sending me your pictures. There were many wonderful ones and thanks to you, I think we got everyone's!!