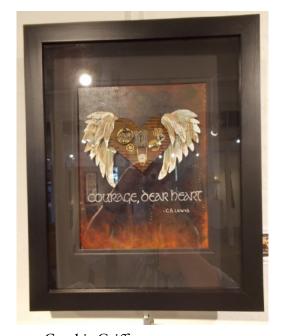

#### WIT AND WISDOM

The Wit and Wisdom show was a great success and the display was beautiful. It was exciting to see the work of so many of our artists and scribes. One quote that Cynthia received in a letter was "I just wanted you to know how much I enjoyed looking at the artist's work from the Calligraphy Guild at the Art Presence Gallery in Jacksonville. The work is so beautiful & mindful. Thank you for your continued support of the arts in Southern Oregon - Ann Ebert, Central Art Supply". Throughout this edition you will see pictures showing how truly talented our members are. Apologies if your piece is not here. Please let me know and I will add it in the next edition. Thank you to Cynthia, JoAnne, Steve and Lynda for sending me your pictures. There were many wonderful ones and thanks to you, I think we got everyone's!!