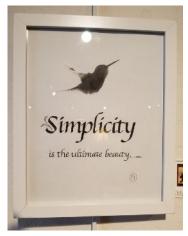

#### WIT AND WISDOM

The Wit and Wisdom show was a great success and the display was beautiful. It was exciting to see the work of so many of our artists and scribes. One quote that Cynthia received in a letter was "I just wanted you to know how much I enjoyed looking at the artist's work from the Calligraphy Guild at the Art Presence Gallery in Jacksonville. The work is so beautiful & mindful. Thank you for your continued support of the arts in Southern Oregon - Ann Ebert, Central Art Supply". Throughout this edition you will see pictures showing how truly talented our members are. Apologies if your piece is not here. Please let me know and I will add it in the next edition. Thank you to Cynthia, JoAnne, Steve and Lynda for sending me your pictures. There were many wonderful ones and thanks to you, I think we got everyone's!!