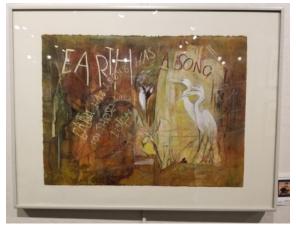

#### WIT AND WISDOM

The Wit and Wisdom show was a great success and the display was beautiful. It was exciting to see the work of so many of our artists and scribes. One quote that Cynthia received in a letter was "I just wanted you to know how much I enjoyed looking at the artist's work from the Calligraphy Guild at the Art Presence Gallery in Jacksonville. The work is so beautiful & mindful. Thank you for your continued support of the arts in Southern Oregon - Ann Ebert, Central Art Supply". Throughout this edition you will see pictures showing how truly talented our members are. Apologies if your piece is not here. Please let me know and I will add it in the next edition. Thank you to Cynthia, JoAnne, Steve and Lynda for sending me your pictures. There were many wonderful ones and thanks to you, I think we got everyone's!!

Cynthia Griffin

Goly Ostovar