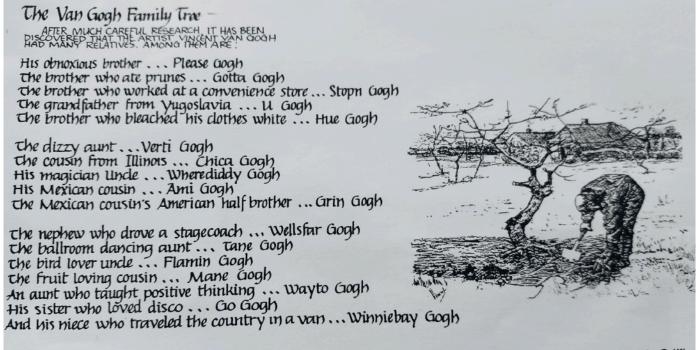

#### Deadline March 23. enter soon!

Maurice showed up some beautiful envelopes from Alan Blackman who has some gorgeous ones!

Sometimes wordplay is a fun activity and thank you to Cynthia for writing this out a number of years ago and offering it for the newsletter. I hope it brings a smile to each of your faces.

From the internet, written out by Cynthia Griffin