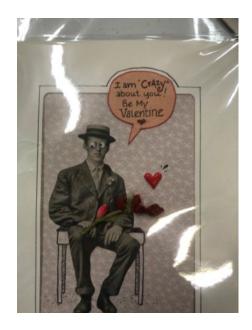

BLACK
LETTER
COPPERPLATE
FLOURISH
FRACTURE
GOTHIC
ITALIC
MINISCULE
ROMAN
SERIF
STROKE
UNCIAL
VERSAL

Guild Mini workshop: Each month following our guild meeting we have had a mini workshop on card making. Our February and March classes were presented by our talented Cynthia Griffin who showed us how to make some wonderful cards. Here is some of her lovely work along with some from our members on the next page.

JonAnn, Virginia and Carol

Birds and feathers from printed pages.

Such a creative idea for a special card.

Cynthia's demo birds which do not fly.

From the mini guild class....

JoAnn C., Cynthia, Mary and Carol