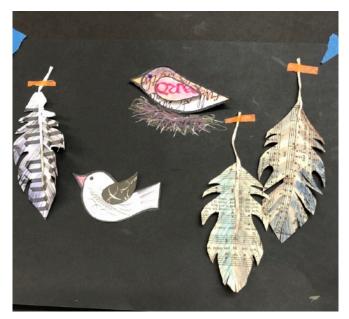

BLACK
LETTER
COPPERPLATE
FLOURISH
FRACTURE
GOTHIC
ITALIC
MINISCULE
ROMAN
SERIF
STROKE
UNCIAL
VERSAL

Guild Mini workshop: Each month following our guild meeting we have had a mini workshop on card making. Our February and March classes were presented by our talented Cynthia Griffin who showed us how to make some wonderful cards. Here is some of her lovely work along with some from our members on the next page.

JonAnn, Virginia and Carol

Birds and feathers from printed pages.

Such a creative idea for a special card.

Cynthia's demo birds which do not fly.

From the mini guild class....

JoAnn C., Cynthia, Mary and Carol